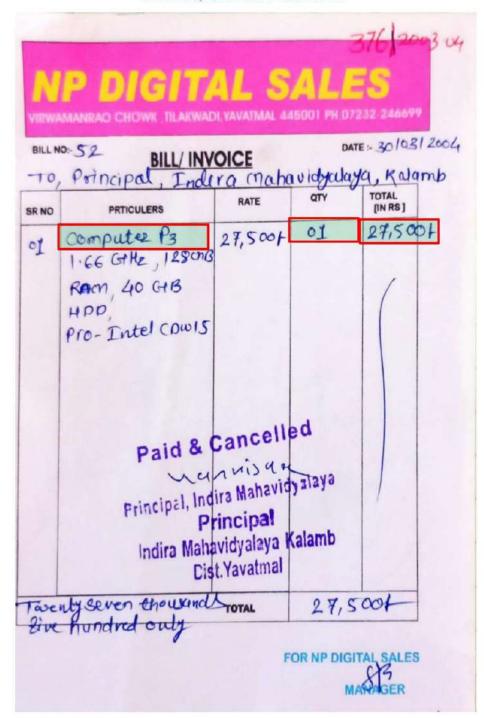

# **BILL/INVOICE FOR COMPUTER SYSTEMS**

Sr. No. 1) Bill NO: 376/2003-04

Sr. No. 2) Bill No: 02/2003-04

| De Ini<br>De Ini<br>De Ke     | dira Mahavidyalaya 0                                                                                                                                                                                                                                      | CHALLA<br>Invoice N<br>D. M. No.<br>Challan N | N<br>0. :<br>As            | Y S<br>nplex, Ami Roc<br>Phone : (0              | <b>POSYS</b><br><b>T E ·M S</b><br>ad. Vavatmoi 445001<br>7232) 241155.251729<br>(2-04)<br>Date: <u>36/3</u> 307<br>Date: <u>b per 0</u><br>Date: <u></u> |
|-------------------------------|-----------------------------------------------------------------------------------------------------------------------------------------------------------------------------------------------------------------------------------------------------------|-----------------------------------------------|----------------------------|--------------------------------------------------|-----------------------------------------------------------------------------------------------------------------------------------------------------------|
| Sr. No.                       | Description                                                                                                                                                                                                                                               |                                               | Qty.                       | Rate                                             | Amount                                                                                                                                                    |
| 1                             | Pendium 4, and BH 2012 Box,<br>BUS QUSA ONGLIND Methectoria<br>ME DER 1.44 MB FDD, 404B H<br>15" Samsung order Say CD-RO<br>Keys Legitech KSD, Legitech<br>Where By eaker, Dust cover +<br>Priver LQ 1050 + WHE (24)                                      | 1 128-<br>100, 104<br>Mause<br>Raise          | 3<br>(Three)<br>1          | 26000/-                                          | 78,00 = 2                                                                                                                                                 |
| 3 2 4 5                       | 60004 UPS with 5 hrs back<br>Septimare 1.<br>a) winders 98 000 4000<br>b) Microsoft office 2000 00                                                                                                                                                        | CANCEL                                        | 1.5 1. 1.                  | 10000/-<br>4700/-<br>14000/-<br>3000/-<br>2500/- | 50,000 20<br>4,700 20<br>14,000 20<br>3,00 20<br>3,500 20                                                                                                 |
| We hereby o<br>on the date of | Incls 013. Las AFAIG Themaach Acro<br>certify that mylour registration certificate under the Bombay Sales To<br>in which the sale of the goods specified in the billicash memo by m<br>by this billicash Memo has been effected by metus in regular count | Hundr (<br>ax Act. 1959<br>who that tran      | is inforced<br>teaction of |                                                  | 1.50,400 LO                                                                                                                                               |