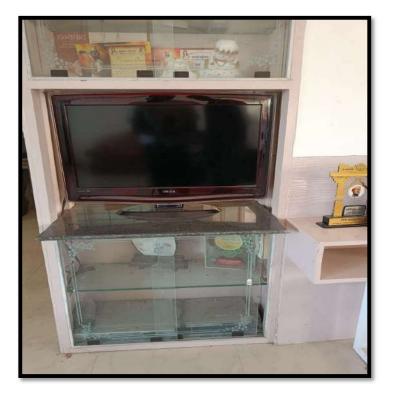

# • Governance and Oversight:

The IT infrastructure and policies of Indira Mahavidyalaya Kalamb are subject to periodic review and evaluation by designated authorities. Feedback from stakeholders is solicited to