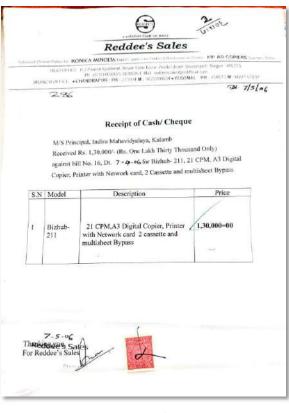

# **BILL/INVOICE FOR COMPUTER SYSTEMS**

Sr. No. 1) Bill NO: 376/2003-04

Sr. No. 2) Bill No: 02/2003-04

| De Ini<br>De Ini<br>De Ke     | dira Mahavidyalaya 0                                                                                                                                                                                                                                      | CHALLA<br>Invoice N<br>D. M. No.<br>Challan N | N<br>0. :<br>As            | Y S<br>nplex, Ami Roc<br>Phone : (0              | <b>POSYS</b><br><b>T E ·M S</b><br>ad. Vavatmoi 445001<br>7232) 241155.251729<br>(2-04)<br>Date: <u>36/3</u> 307<br>Date: <u>b per 0</u><br>Date: <u></u> |
|-------------------------------|-----------------------------------------------------------------------------------------------------------------------------------------------------------------------------------------------------------------------------------------------------------|-----------------------------------------------|----------------------------|--------------------------------------------------|-----------------------------------------------------------------------------------------------------------------------------------------------------------|
| Sr. No.                       | Description                                                                                                                                                                                                                                               |                                               | Qty.                       | Rate                                             | Amount                                                                                                                                                    |
| 1                             | Pendium 4, and BH 2012 Box,<br>BUS QUSA ONGLIND Methectoria<br>ME DER 1.44 MB FDD, 404B H<br>15" Samsung order Say CD-RO<br>Keys Legitech KSD, Legitech<br>Where By eaker, Dust cover +<br>Priver LQ 1050 + WHE (24)                                      | 1 128-<br>100, 104<br>Mause<br>Raise          | 3<br>(Three)<br>1          | 26000/-                                          | 78,00 = 2                                                                                                                                                 |
| 3 2 4 5                       | 60004 UPS with 5 hrs back<br>Septimare 1.<br>a) winders 98 000 4000<br>b) Microsoft office 2000 00                                                                                                                                                        | CANCEL                                        | 1.5 1. 1.                  | 10000/-<br>4700/-<br>14000/-<br>3000/-<br>2500/- | 50,000 20<br>4,700 20<br>14,000 20<br>3,00 20<br>3,500 20                                                                                                 |
| We hereby o<br>on the date of | Incls 013. Las AFAIG Themaach Acro<br>certify that mylour registration certificate under the Bombay Sales To<br>in which the sale of the goods specified in the billicash memo by m<br>by this billicash Memo has been effected by metus in regular count | Hundr (<br>ax Act. 1959<br>who that tran      | is inforced<br>teaction of |                                                  | 1.50,400 LO                                                                                                                                               |