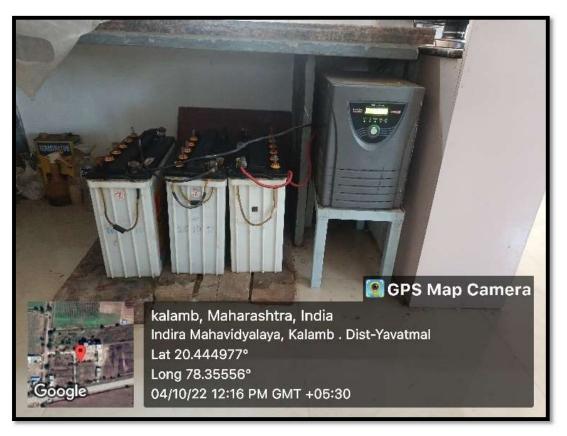

# • Governance and Oversight:

The IT infrastructure and policies of Indira Mahavidyalaya Kalamb are subject to periodic review and evaluation by designated authorities. Feedback from stakeholders is solicited to