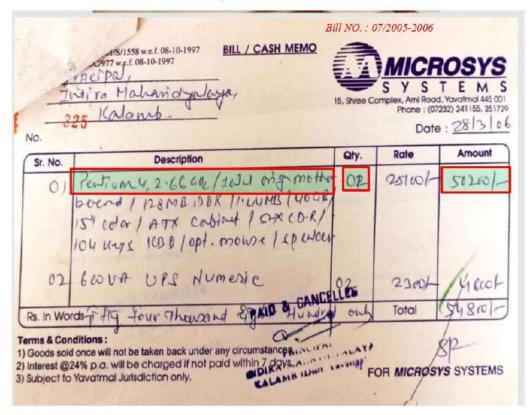

# **BILL/INVOICE FOR COMPUTER SYSTEMS**

Sr. No. 1) Bill NO: 376/2003-04

Sr. No. 2) Bill No: 02/2003-04

| De Ini<br>De Ini<br>De Ke     | dira Mahavidyalaya 0                                                                                                                                                                                                                                      | CHALLA<br>Invoice N<br>D. M. No.<br>Challan N | N<br>0. :<br>As            | Y S<br>nplex, Ami Roc<br>Phone : (0              | <b>POSYS</b><br><b>T E ·M S</b><br>ad. Vavatmoi 445001<br>7232) 241155.251729<br>(2-04)<br>Date: <u>36/3</u> 307<br>Date: <u>b per 0</u><br>Date: <u></u> |
|-------------------------------|-----------------------------------------------------------------------------------------------------------------------------------------------------------------------------------------------------------------------------------------------------------|-----------------------------------------------|----------------------------|--------------------------------------------------|-----------------------------------------------------------------------------------------------------------------------------------------------------------|
| Sr. No.                       | Description                                                                                                                                                                                                                                               |                                               | Qty.                       | Rate                                             | Amount                                                                                                                                                    |
| 1                             | Pendium 4, and BH 2012 Box,<br>BUS QUSA ONGLIND Methectoria<br>ME DER 1.44 MB FDD, 404B H<br>15" Samsung order Say CD-RO<br>Keys Legitech KSD, Legitech<br>Where By eaker, Dust cover +<br>Priver LQ 1050 + WHE (24)                                      | 1 128-<br>100, 104<br>Mause<br>Raise          | 3<br>(Three)<br>1          | 26000/-                                          | 78,00 = 2                                                                                                                                                 |
| 3 2 4 5                       | 60004 UPS with 5 hrs back<br>Septimare 1.<br>a) winders 98 000 4000<br>b) Microsoft office 2000 00                                                                                                                                                        | CANCEL                                        | 1.5 1. 1.                  | 10000/-<br>4700/-<br>14000/-<br>3000/-<br>2500/- | 50,000 20<br>4,700 20<br>14,000 20<br>3,00 20<br>3,500 20                                                                                                 |
| We hereby o<br>on the date of | Incls 013. Las AFAIG Themaach Acro<br>certify that mylour registration certificate under the Bombay Sales To<br>in which the sale of the goods specified in the billicash memo by m<br>by this billicash Memo has been effected by metus in regular count | Hundr (<br>ax Act. 1959<br>who that tran      | is inforced<br>teaction of |                                                  | 1.50,400 LO                                                                                                                                               |