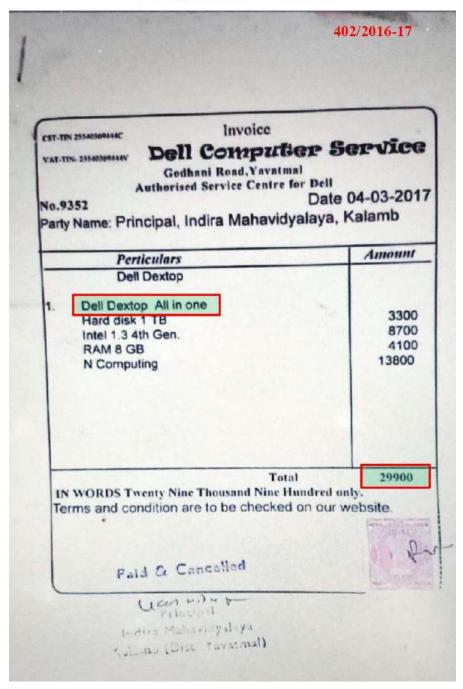

#### DETAILS OF COMPUTER SYSTEMS FOR STUDENT USE

|    |                |    | Intel 1.3th gen<br>Ram 8 GB<br>N Computing                                                                                                                             |                          |
|----|----------------|----|------------------------------------------------------------------------------------------------------------------------------------------------------------------------|--------------------------|
| 15 | Computer       | 1  | Dell Desktop All in One<br>C70V77226546106926                                                                                                                          | 06/03/2017               |
| 16 | Computer       | 6  | <ol> <li>Intel i3 4<sup>th</sup> generation -1<br/>N computing X550-1</li> <li>Monitors 15.6 AOC</li> </ol>                                                            | 09/03/2017<br>15/03/2017 |
| 17 | Computer       | 7  | <ol> <li>Desktop Computer<br/>Core i3, 4GB/500GB/DVD/ATX</li> <li>1.</li> <li>2. 16"LED 16" LED monitors<br/>Screens Intel -7</li> </ol>                               | 24/02/2018<br>24/02/2018 |
| 18 | Computer       | 5  | <ol> <li>Intel Core i3 pro<br/>Intel/C/s – 4 GB RAM, 500<br/>GB Sata Hard Disk- 1</li> <li>N computing with 16" LED<br/>monitors Screens<br/>Zebronics-5</li> </ol>    | 13/02/2020               |
| 19 | Lap-Top        | 1  | Asus LAPTOP<br>Ci310/8GB/1TB+256SSD/15/W10                                                                                                                             | 23/08/2021               |
| 20 | Lap-Top        | 1  | HP Laptop<br>15s FQ 2671TU with Intel Core id<br>Pro c 11 <sup>th</sup> Gen/8GB RAM/512SSD                                                                             | 09/09/2022               |
| 21 | Computer       | 1  | Assembled Desktop PC Intel Core<br>i3 Pro10th Generation/Intel<br>Chipset Motherboard/4GB/DDR4<br>RAM/1TB HDD<br>Keyboard + Mouse/ATX Cabinet/<br>18.6" LG LED MONITOR | 21/10/2022               |
|    | Total Computer | 58 |                                                                                                                                                                        |                          |