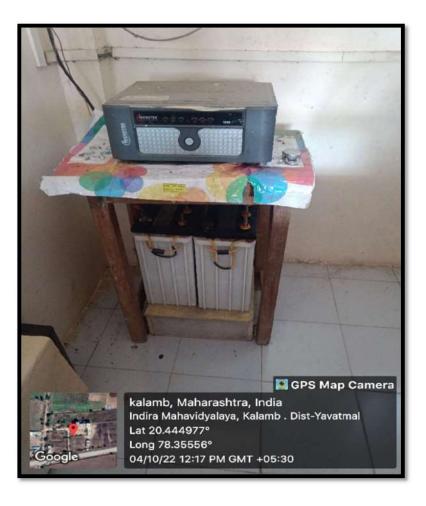

# • Governance and Oversight:

The IT infrastructure and policies of Indira Mahavidyalaya Kalamb are subject to periodic review and evaluation by designated authorities. Feedback from stakeholders is solicited to