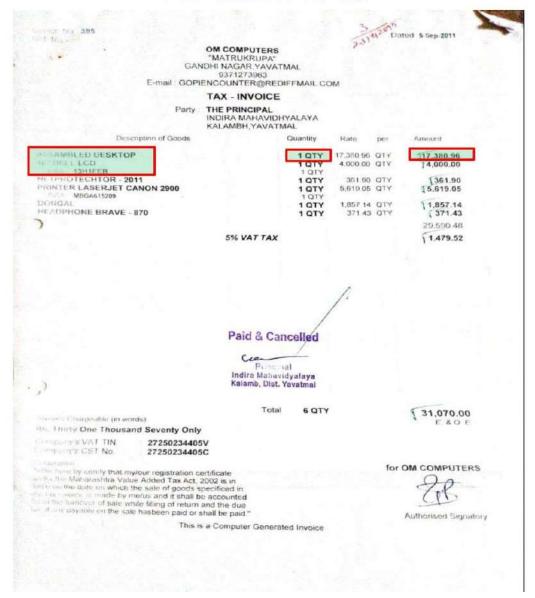

# **BILL/INVOICE FOR COMPUTER SYSTEMS**

Sr. No. 1) Bill NO: 376/2003-04

Sr. No. 2) Bill No: 02/2003-04

| De Ini<br>De Ini<br>De Ke     | dira Mahavidyalaya 0                                                                                                                                                                                                                                      | CHALLA<br>Invoice N<br>D. M. No.<br>Challan N | N<br>0. :<br>As            | Y S<br>nplex, Ami Roc<br>Phone : (0              | <b>POSYS</b><br><b>T E ·M S</b><br>ad. Vavatmoi 445001<br>7232) 241155.251729<br>(2-04)<br>Date: <u>36/3</u> 307<br>Date: <u>b per 0</u><br>Date: <u></u> |
|-------------------------------|-----------------------------------------------------------------------------------------------------------------------------------------------------------------------------------------------------------------------------------------------------------|-----------------------------------------------|----------------------------|--------------------------------------------------|-----------------------------------------------------------------------------------------------------------------------------------------------------------|
| Sr. No.                       | Description                                                                                                                                                                                                                                               |                                               | Qty.                       | Rate                                             | Amount                                                                                                                                                    |
| 1                             | Pendium 4, and BH 2012 Box,<br>BUS QUSA ONGLIND Methectoria<br>ME DER 1.44 MB FDD, 404B H<br>15" Samsung order Say CD-RO<br>Keys Legitech KSD, Legitech<br>Where By eaker, Dust cover +<br>Priver LQ 1050 + WHE (24)                                      | 1 128-<br>100, 104<br>Mause<br>Raise          | 3<br>(Three)<br>1          | 26000/-                                          | 78,00 = 2                                                                                                                                                 |
| 3 2 4 5                       | 60004 UPS with 5 hrs back<br>Septimare 1.<br>a) winders 98 000 4000<br>b) Microsoft office 2000 00                                                                                                                                                        | CANCEL                                        | 1.5 1. 1.                  | 10000/-<br>4700/-<br>14000/-<br>3000/-<br>2500/- | 50,000 20<br>4,700 20<br>14,000 20<br>3,00 20<br>3,500 20                                                                                                 |
| We hereby o<br>on the date of | Incls 013. Las AFAIG Themaach Acro<br>certify that mylour registration certificate under the Bombay Sales To<br>in which the sale of the goods specified in the billicash memo by m<br>by this billicash Memo has been effected by metus in regular count | Hundr (<br>ax Act. 1959<br>who that tran      | is inforced<br>teaction of |                                                  | 1.50,400 LO                                                                                                                                               |