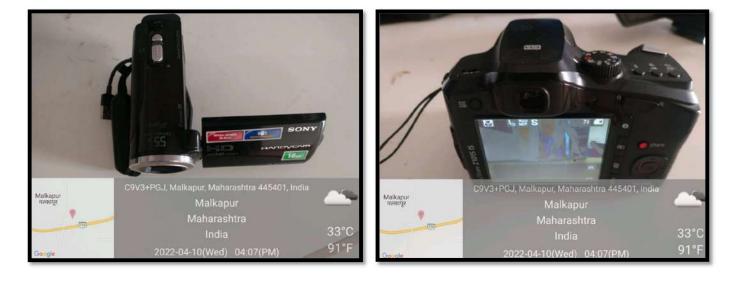

hogole Co-ordinator IQAG Indira Mahavidyalaya Kalamb

P. B. Madate.

PRINCIPAL Indira Mahavidyalaya Kalamb Dist.Yavatmal

| Sr.<br>No. | Name of instrument | Quantity | Make & Model                                                                                                                                                                                                                             | Date of Purchasing |
|------------|--------------------|----------|------------------------------------------------------------------------------------------------------------------------------------------------------------------------------------------------------------------------------------------|--------------------|
| 1          | Computer           | 1        | Computer P3<br>1.66 GHz, 128 GB HDD<br>Pro-Intel CDW15"                                                                                                                                                                                  | 30/03/2004         |
| 2          | Computer           | 3        | Pentium 4<br>2.0GHz Intel<br>40 GB HDD<br>125                                                                                                                                                                                            | 30/03/2004         |
| 3          | Computer           | 7        | Pentium 2.66 GHz Intel Origin<br>125 DDR<br>1.4FDD<br>40GB HDD 15" LG Colour                                                                                                                                                             | 27/03/2006         |
| 4          | Computer           | 1        | Pentium 2.66 GHz Intel Origin<br>128 MB DDR<br>40GB HDD 15" LG Colour                                                                                                                                                                    | 27/03/2006         |
| 5          | Computer           | 2        | Pentium 2.66 GHz Intel Origin<br>128 MB DDR<br>40GB HDD 15" LG Colour                                                                                                                                                                    | 28/03/2006         |
| 6          | Lap-Top            | 1        | Compaq Presario 76590<br>Notebook<br>1.0GHz/1GB/120 GB/15.4" DVD-<br>RW/modem                                                                                                                                                            | 19/06/2008         |
| 7          | Computer           | 3        | Compaq Presario SG3730IL<br>Desktop PC<br>Intel 2.2 GHz Dual Core Pro, 1<br>GB DDRIL 160 GB SATA HDD,<br>15 inches WTFT, HP, PS/2<br>Keyboard, DVD writer, Optical<br>mouse, multimedia<br>S.No. INA9100DW1,<br>INA91002C7<br>INA99002BD | 10/12/2009         |
| 8          | Computer           | 2        | Assembled Dual Core 2.2 GHz                                                                                                                                                                                                              | 05/09/2011         |
| 9          | Computer           | 1        | Assembled Dual Core 2.2GHz                                                                                                                                                                                                               | 05/09/2011         |
| 10         | Laptop             | 1        | HP Pavilion 2320 TU Laptop Lis<br>In 5.6 Gen Window 8<br>4 GB RAM<br>1 TB HDD                                                                                                                                                            | 11/03/2013         |
| 11         | Computer           | 6        | 1.Process i3 -1<br>Motherboard Chipset<br>RAM 4GB DDR3<br>Hard Disk 500GB<br>2. Cabinet with SMPS-5 Extanda                                                                                                                              | 08/12/2014         |
| 12         | Computer           | 6        | Intel Computer Core i5 PC -1<br>3.0GHz Processor<br>DDR 34 MB RAM<br>Combined with 5MPS Extenda-5                                                                                                                                        | 07/07/2015         |
| 13         | Computer           | 1        | Duel core R<br>RAM 2 GB<br>HARD DISK 500 GB                                                                                                                                                                                              | 29/03/2016         |
| 14         | Computer           | 1        | Dell Desktop All in One<br>Hard Disk 1 GB                                                                                                                                                                                                | 04/03/2017         |

#### DETAILS OF COMPUTER SYSTEMS FOR STUDENT USE

|    |                |    | Intel 1.3th gen<br>Ram 8 GB<br>N Computing                                                                                                                             |                          |
|----|----------------|----|------------------------------------------------------------------------------------------------------------------------------------------------------------------------|--------------------------|
| 15 | Computer       | 1  | Dell Desktop All in One<br>C70V77226546106926                                                                                                                          | 06/03/2017               |
| 16 | Computer       | 6  | <ol> <li>Intel i3 4<sup>th</sup> generation -1<br/>N computing X550-1</li> <li>Monitors 15.6 AOC</li> </ol>                                                            | 09/03/2017<br>15/03/2017 |
| 17 | Computer       | 7  | <ol> <li>Desktop Computer<br/>Core i3, 4GB/500GB/DVD/ATX</li> <li>1.</li> <li>2. 16"LED 16" LED monitors<br/>Screens Intel -7</li> </ol>                               | 24/02/2018<br>24/02/2018 |
| 18 | Computer       | 5  | <ol> <li>Intel Core i3 pro<br/>Intel/C/s – 4 GB RAM, 500<br/>GB Sata Hard Disk- 1</li> <li>N computing with 16" LED<br/>monitors Screens<br/>Zebronics-5</li> </ol>    | 13/02/2020               |
| 19 | Lap-Top        | 1  | Asus LAPTOP<br>Ci310/8GB/1TB+256SSD/15/W10                                                                                                                             | 23/08/2021               |
| 20 | Lap-Top        | 1  | HP Laptop<br>15s FQ 2671TU with Intel Core id<br>Pro c 11 <sup>th</sup> Gen/8GB RAM/512SSD                                                                             | 09/09/2022               |
| 21 | Computer       | 1  | Assembled Desktop PC Intel Core<br>i3 Pro10th Generation/Intel<br>Chipset Motherboard/4GB/DDR4<br>RAM/1TB HDD<br>Keyboard + Mouse/ATX Cabinet/<br>18.6" LG LED MONITOR | 21/10/2022               |
|    | Total Computer | 58 |                                                                                                                                                                        |                          |