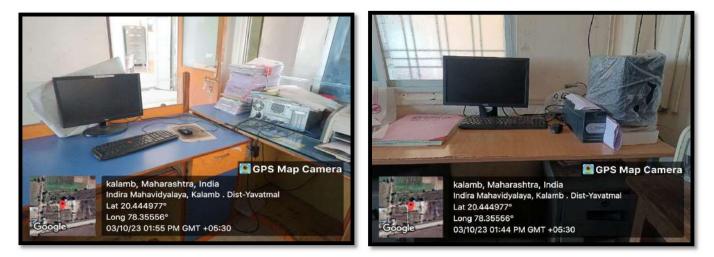

identify areas for improvement and ensure alignment with institutional goals and industry best practices.

This IT Infrastructure Policy outlines the guiding principles and procedures for the management and utilization of IT resources at Indira Mahavidyalaya Kalamb. By adhering to these guidelines, the institution aims to foster a conducive environment for teaching, learning, and research while ensuring the security, reliability, and efficiency of its IT infrastructure.