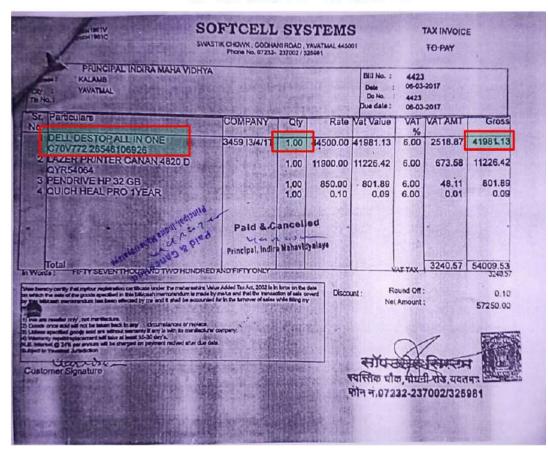

#### DETAILS OF COMPUTER SYSTEMS FOR STUDENT USE

|    |                |    | Intel 1.3th gen<br>Ram 8 GB<br>N Computing                                                                                                                             |                          |
|----|----------------|----|------------------------------------------------------------------------------------------------------------------------------------------------------------------------|--------------------------|
| 15 | Computer       | 1  | Dell Desktop All in One<br>C70V77226546106926                                                                                                                          | 06/03/2017               |
| 16 | Computer       | 6  | <ol> <li>Intel i3 4<sup>th</sup> generation -1<br/>N computing X550-1</li> <li>Monitors 15.6 AOC</li> </ol>                                                            | 09/03/2017<br>15/03/2017 |
| 17 | Computer       | 7  | <ol> <li>Desktop Computer<br/>Core i3, 4GB/500GB/DVD/ATX</li> <li>1.</li> <li>2. 16"LED 16" LED monitors<br/>Screens Intel -7</li> </ol>                               | 24/02/2018<br>24/02/2018 |
| 18 | Computer       | 5  | <ol> <li>Intel Core i3 pro<br/>Intel/C/s – 4 GB RAM, 500<br/>GB Sata Hard Disk- 1</li> <li>N computing with 16" LED<br/>monitors Screens<br/>Zebronics-5</li> </ol>    | 13/02/2020               |
| 19 | Lap-Top        | 1  | Asus LAPTOP<br>Ci310/8GB/1TB+256SSD/15/W10                                                                                                                             | 23/08/2021               |
| 20 | Lap-Top        | 1  | HP Laptop<br>15s FQ 2671TU with Intel Core id<br>Pro c 11 <sup>th</sup> Gen/8GB RAM/512SSD                                                                             | 09/09/2022               |
| 21 | Computer       | 1  | Assembled Desktop PC Intel Core<br>i3 Pro10th Generation/Intel<br>Chipset Motherboard/4GB/DDR4<br>RAM/1TB HDD<br>Keyboard + Mouse/ATX Cabinet/<br>18.6" LG LED MONITOR | 21/10/2022               |
|    | Total Computer | 58 |                                                                                                                                                                        |                          |